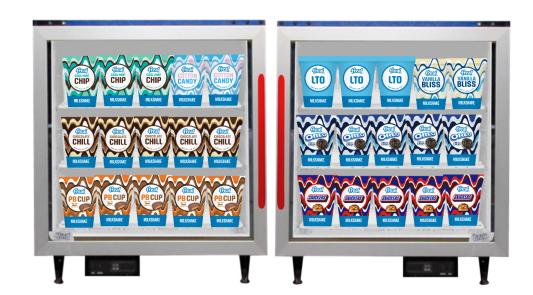

# **DOUBLE DOOR FREEZER**

**MILKSHAKES** 

## **INSTRUCTIONS**

This layout is designed to maximize sales – please follow!

Between LTO seasons, be sure to stock your highest-performing flavors and place them in any open slots until the next LTO is available:

- Oreo® Cookies & Cream
- Chocolate Chill
- PB Cup Made with Reese's

#### **DOUBLE DOOR**

Scan this QR code to visit the f'real website.

Download planograms, cup renders and access all current SKUs on the Product Ordering Guide.

**Cups: 204** 

**MILKSHAKES** 