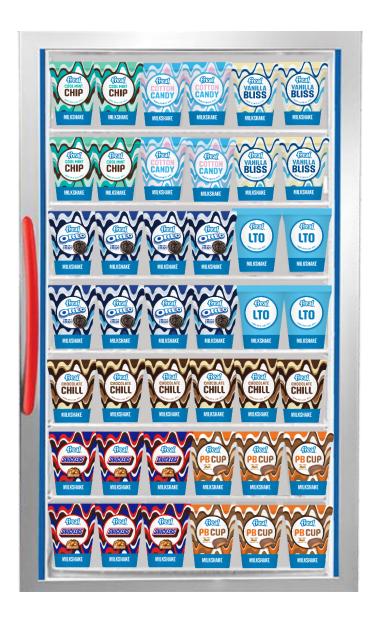

# TALL UPRIGHT FREEZER

**MILKSHAKES** 

# **INSTRUCTIONS**

This layout is designed to maximize sales – please follow!

Between LTO seasons, be sure to stock your highest-performing flavors and place them in any open slots until the next LTO is available:

- Oreo® Cookies & Cream
- Chocolate Chill
- PB Cup Made with Reese's

Scan this QR code to visit the f'real website.

Download planograms, cup renders and access all current SKUs on the Product Ordering Guide.

#### **TALL UPRIGHT**

**Cups: 252** 