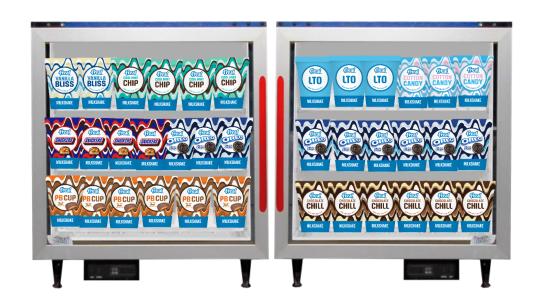

## **INSTRUCTIONS**

This layout is designed to maximize sales – please follow!

Between LTO seasons, be sure to stock your highest-performing flavors and place them in any open slots until the next LTO is available:

- Oreo® Cookies & Cream
- Chocolate Chill
- PB Cup Made with Reese's

#### TWO SINGLE DOORS

Scan this QR code to visit the f'real website.

Download planograms, cup renders and access all current SKUs on the Product Ordering Guide.

**Cups: 204**