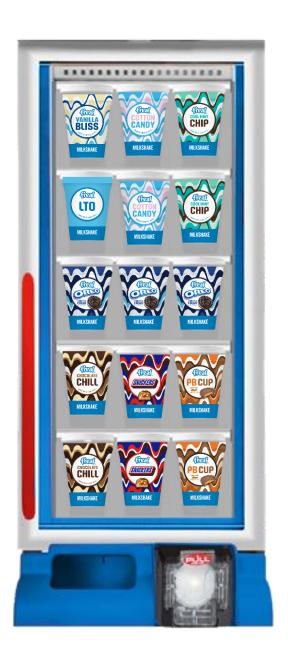

#### **BLENDING BAR**

**Cups: 180** 

**MILKSHAKES** 

# **INSTRUCTIONS**

This layout is designed to maximize sales – please follow!

Between LTO seasons, be sure to stock your highest-performing flavors and place them in any open slots until the next LTO is available:

- Oreo® Cookies & Cream
- Chocolate Chill
- PB Cup Made with Reese's

Scan this QR code to visit the f'real website.

Download planograms, cup renders and access all current SKUs on the Product Ordering Guide.

#### MINI BLENDING BAR

Cups: 90