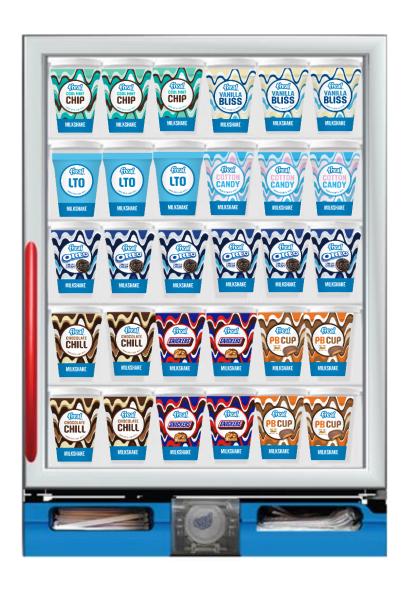

# **BLENDING BAR FREEZER**

**MILKSHAKES** 

# **INSTRUCTIONS**

This layout is designed to maximize sales – please follow!

Between LTO seasons, be sure to stock your highest-performing flavors and place them in any open slots until the next LTO is available:

- Oreo® Cookies & Cream
- Chocolate Chill
- PB Cup Made with Reese's

Scan this QR code to visit the f'real website.

Download planograms, cup renders and access all current SKUs on the Product Ordering Guide.