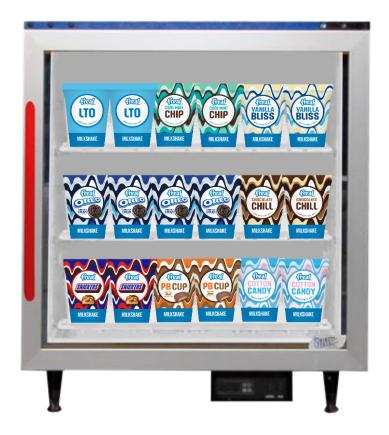

# SINGLE DOOR FREEZER

**MILKSHAKES** 

# **INSTRUCTIONS**

This layout is designed to maximize sales – please follow!

Between LTO seasons, be sure to stock your highest-performing flavors and place them in any open slots until the next LTO is available:

- Oreo® Cookies & Cream
- Chocolate Chill
- PB Cup Made with Reese's

Scan this QR code to visit the f'real website.

Download planograms, cup renders and access all current SKUs on the Product Ordering Guide.

# SINGLE DOOR

**Cups: 102** 