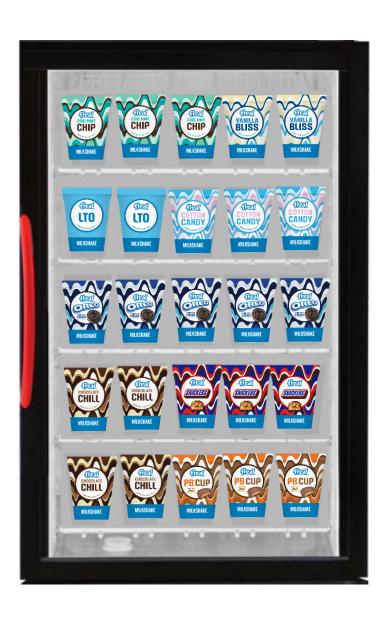

# freal SHORT UPRIGHT FREEZER

**MILKSHAKES** 

# **INSTRUCTIONS**

This layout is designed to maximize sales - please follow!

Between LTO seasons, be sure to stock your highest-performing flavors and place them in any open slots until the next LTO is available:

- Oreo® Cookies & Cream
- Chocolate Chill
- PB Cup Made with Reese's

Scan this QR code to visit the f'real website.

Download planograms, cup renders and access all current SKUs on the Product Ordering Guide.

#### **SHORT UPRIGHT**

**Cups: 125** 