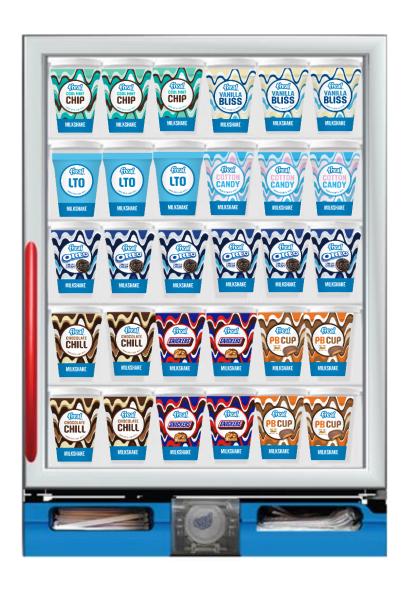

# Tall upright Freezer 42 Slot Template

# TALL UPRIGHT FREEZER

SMOOTHIES

**MILKSHAKES** 

# **INSTRUCTIONS**

This layout is designed to maximize sales – please follow!

Between LTO seasons, be sure to stock your highest-performing flavors and place them in any open slots until the next LTO is available:

- Oreo® Cookies & Cream
- Chocolate Chill
- PB Cup Made with Reese's

Scan this QR code to visit the f'real website.

Download planograms, cup renders and access all current SKUs on the Product Ordering Guide.

#### **TALL UPRIGHT**

Cups: 252