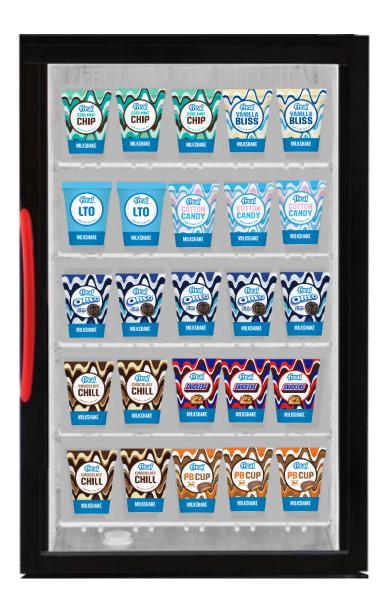

# Double door Freezer 30 Slot Template

# **DOUBLE DOOR FREEZER**

**MILKSHAKES** 

### **INSTRUCTIONS**

This layout is designed to maximize sales – please follow!

Between LTO seasons, be sure to stock your highest-performing flavors and place them in any open slots until the next LTO is available:

- Oreo® Cookies & Cream
- Chocolate Chill
- PB Cup Made with Reese's

### **DOUBLE DOOR**

Scan this QR code to visit the f'real website.

Download planograms, cup renders and access all current SKUs on the Product Ordering Guide.

Cups: 204