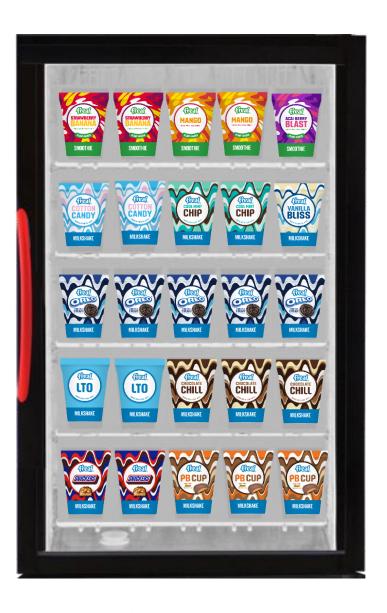

# Short upright Freezer 25 Slot Template

# SHORT UPRIGHT FREEZER

**SMOOTHIES** 

**MILKSHAKES** 

# **INSTRUCTIONS**

This layout is designed to maximize sales – please follow!

Between LTO seasons, be sure to stock your highest-performing flavors and place them in any open slots until the next LTO is available:

- Oreo® Cookies & Cream
- Chocolate Chill
- PB Cup Made with Reese's

Scan this QR code to visit the f'real website.

Download planograms, cup renders and access all current SKUs on the Product Ordering Guide.

#### **SHORT UPRIGHT**

**Cups: 125** 