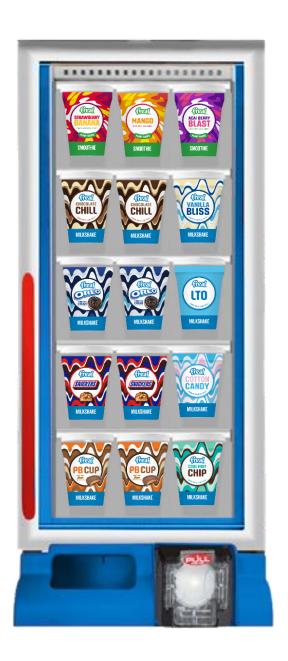

# Mini Blending Bar Freezer 15 Slot Template

# frea MINI BLENDING BAR FREEZER

SMOOTHIES

**MILKSHAKES** 

# **INSTRUCTIONS**

This layout is designed to maximize sales – please follow!

Between LTO seasons, be sure to stock your highest-performing flavors and place them in any open slots until the next LTO is available:

- Oreo® Cookies & Cream
- Chocolate Chill
- PB Cup Made with Reese's

Scan this QR code to visit the f'real website.

Download planograms, cup renders and access all current SKUs on the Product Ordering Guide.

### MINI BLENDING BAR

**Cups: 180** 