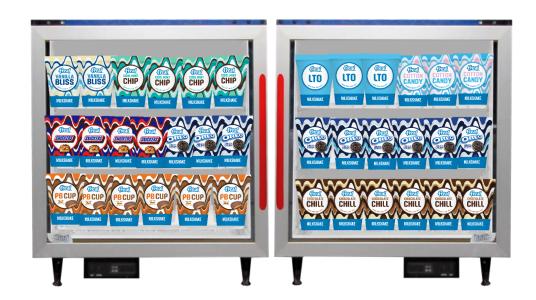

# **Blending Bar Freezer**

**30 Slot Template** 

# **BLENDING BAR FREEZER**

**MILKSHAKES** 

# **INSTRUCTIONS**

This layout is designed to maximize sales – please follow!

Between LTO seasons, be sure to stock your highest-performing flavors and place them in any open slots until the next LTO is available:

- Oreo® Cookies & Cream
- Chocolate Chill
- PB Cup Made with Reese's

Scan this QR code to visit the f'real website.

Download planograms, cup renders and access all current SKUs on the Product Ordering Guide.

### **BLENDING BAR**

Cups: 180