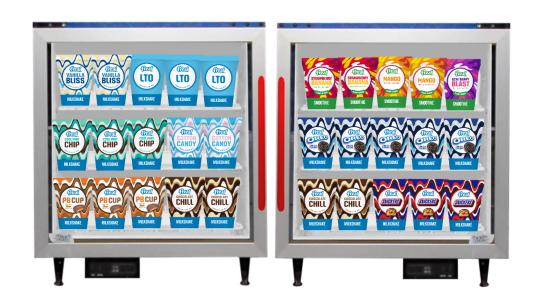

# Double door Freezer 30 Slot Template

# **DOUBLE DOOR FREEZER**

**SMOOTHIES** 

**MILKSHAKES** 

### **INSTRUCTIONS**

This layout is designed to maximize sales – please follow!

Between LTO seasons, be sure to stock your highest-performing flavors and place them in any open slots until the next LTO is available:

- Oreo® Cookies & Cream
- Chocolate Chill
- PB Cup Made with Reese's

### **DOUBLE DOOR**

Scan this QR code to visit the f'real website.

Download planograms, cup renders and access all current SKUs on the Product Ordering Guide.

Cups: 204 Facings: 30