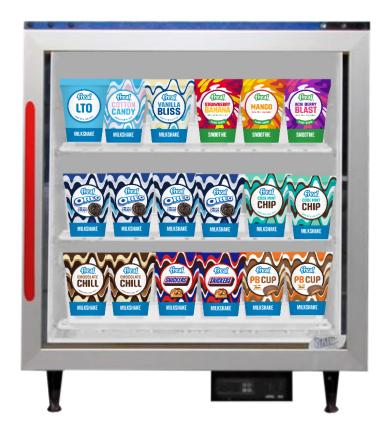

# **Blending Bar Freezer**

**30 Slot Template** 

# **BLENDING BAR FREEZER**

**SMOOTHIES** 

MILKSHAKES

# **INSTRUCTIONS**

This layout is designed to maximize sales – please follow!

Between LTO seasons, be sure to stock your highest-performing flavors and place them in any open slots until the next LTO is available:

- Oreo® Cookies & Cream
- Chocolate Chill
- PB Cup Made with Reese's

Scan this QR code to visit the f'real website.

Download planograms, cup renders and access all current SKUs on the Product Ordering Guide.

### **BLENDING BAR**

**Cups: 180** 