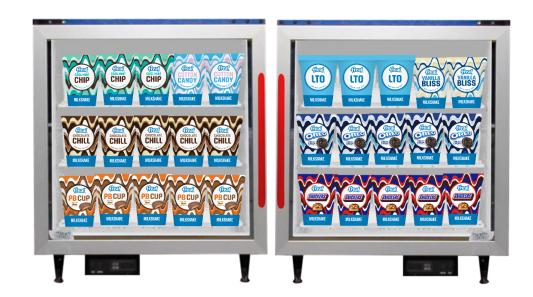

# **Blending Bar Freezer**

**30 Slot Template** 

# **BLENDING BAR FREEZER**

**SMOOTHIES** 

MILKSHAKES

# **INSTRUCTIONS**

This layout is designed to maximize sales – please follow!

Between LTO seasons, be sure to stock your highest-performing flavors and place them in any open slots until the next LTO is available:

- Oreo® Cookies & Cream
- Chocolate Chill
- PB Cup Made with Reese's

Scan this QR code to visit the f'real website.

Download planograms, cup renders and access all current SKUs on the Product Ordering Guide.

### **BLENDING BAR**

**Cups: 180** 