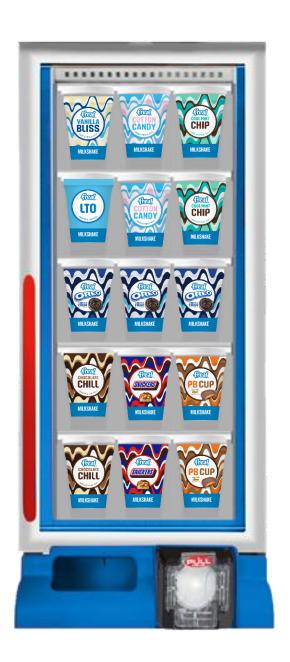

# Single door Freezer

18 Slot Template

# SINGLE DOOR FREEZER

**MILKSHAKES** 

# **INSTRUCTIONS**

This layout is designed to maximize sales – please follow!

Between LTO seasons, be sure to stock your highest-performing flavors and place them in any open slots until the next LTO is available:

- Oreo® Cookies & Cream
- Chocolate Chill
- PB Cup Made with Reese's

Scan this QR code to visit the f'real website.

Download planograms, cup renders and access all current SKUs on the Product Ordering Guide.

SINGLE DOOR

**Cups: 102** 