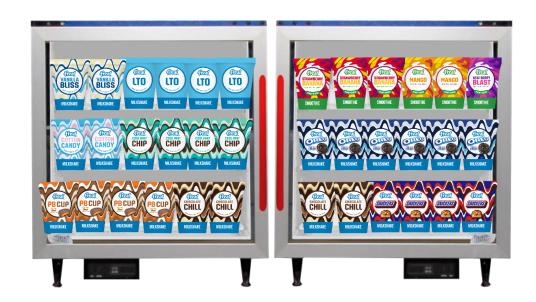

# Double door Freezer 30 Slot Template

# **DOUBLE DOOR FREEZER**

**MILKSHAKES** 

### **INSTRUCTIONS**

This layout is designed to maximize sales – please follow!

Between LTO seasons, be sure to stock your highest-performing flavors and place them in any open slots until the next LTO is available:

- Oreo® Cookies & Cream
- Chocolate Chill
- PB Cup Made with Reese's

### **DOUBLE DOOR**

Scan this QR code to visit the f'real website.

Download planograms, cup renders and access all current SKUs on the Product Ordering Guide.

Cups: 204