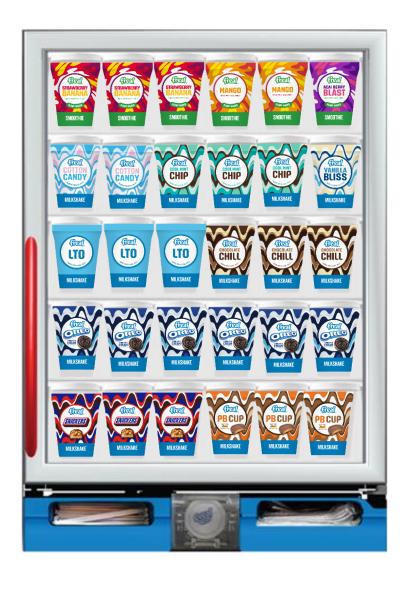

# **Blending Bar Freezer**

**30 Slot Template** 

# **BLENDING BAR FREEZER**

**SMOOTHIES** 

MILKSHAKES

# **INSTRUCTIONS**

This layout is designed to maximize sales – please follow!

Between LTO seasons, be sure to stock your highest-performing flavors and place them in any open slots until the next LTO is available:

- Oreo® Cookies & Cream
- Chocolate Chill
- PB Cup Made with Reese's

Scan this QR code to visit the f'real website.

Download planograms, cup renders and access all current SKUs on the Product Ordering Guide.

### **BLENDING BAR**

**Cups: 180** 