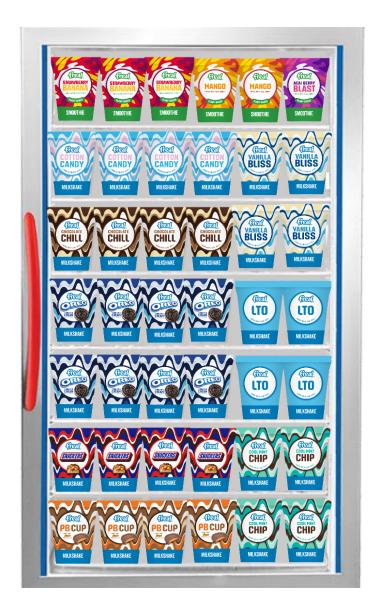

# Tall upright Freezer 42 Slot Template

# TALL UPRIGHT FREEZER

SMOOTHIES

**MILKSHAKES** 

# **INSTRUCTIONS**

This layout is designed to maximize sales – please follow!

Between LTO seasons, be sure to stock your highest-performing flavors and place them in any open slots until the next LTO is available:

- Oreo® Cookies & Cream
- Chocolate Chill
- PB Cup Made with Reese's

Scan this QR code to visit the f'real website.

Download planograms, cup renders and access all current SKUs on the Product Ordering Guide.

#### **TALL UPRIGHT**

Cups: 252