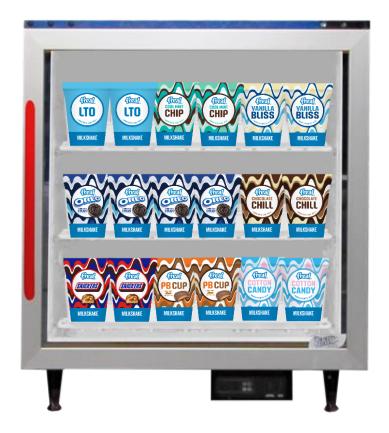

# Short upright Freezer 25 Slot Template

# freal SHORT UPRIGHT FREEZER

**MILKSHAKES** 

# **INSTRUCTIONS**

This layout is designed to maximize sales - please follow!

Between LTO seasons, be sure to stock your highest-performing flavors and place them in any open slots until the next LTO is available:

- Oreo® Cookies & Cream
- Chocolate Chill
- PB Cup Made with Reese's

Scan this QR code to visit the f'real website.

Download planograms, cup renders and access all current SKUs on the Product Ordering Guide.

#### **SHORT UPRIGHT**

**Cups: 125** 