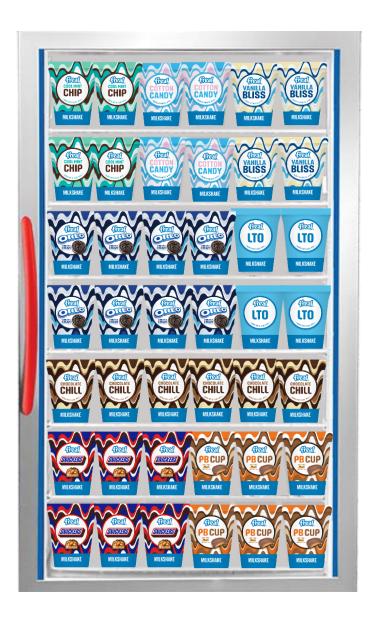

# Tall upright Freezer 42 Slot Template

# TALL UPRIGHT FREEZER

**MILKSHAKES** 

# **INSTRUCTIONS**

This layout is designed to maximize sales – please follow!

Between LTO seasons, be sure to stock your highest-performing flavors and place them in any open slots until the next LTO is available:

- Oreo® Cookies & Cream
- Chocolate Chill
- PB Cup Made with Reese's

Scan this QR code to visit the f'real website.

Download planograms, cup renders and access all current SKUs on the Product Ordering Guide.

#### **TALL UPRIGHT**

Cups: 252